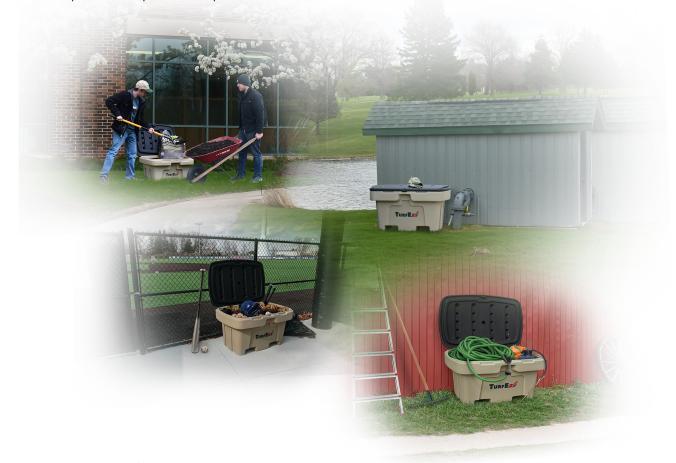

## 74053 | 74055 | 74057 | 74059

TurfEx® storage containers are an excellent way to keep a variety of materials secured and close to where they are needed. Whether you're storing sports equipment, tools, PPE, or landscape materials, TurfEx storage containers are an excellent choice for all of your storage needs. Coming in four different capacities and featuring a locking lid, TurfEx storage containers are easy to use and place wherever you may need to have them.

## Potential Applications:

- Golf course storage
- PPE, hoses, sprayers and other landscape equipment
- Irrigation supplies
- Sports equipment
- Material storage including sand, mulches, fertilizer, etc.
- Agricultural/farm store storage