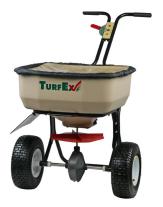

# TS50 | TS70 | TS85 | TS85SS | TS95

WALK-BEHIND SPREADER 100 LB CAPACITY

\*Pictured with optional weather cover

STAINLESS STEEL WALK-BEHIND SPREADER 100 LB CAPACITY

\*Pictured with optional weather cover and deflector

TS85 WALK-BEHIND SPREADER 120 LB CAPACITY

2020

TS85SS STAINLESS STEEL WALK-BEHIND SPREADER 120 LB CAPACITY

**TS95** DROP SPREADER 120 LB CAPACITY