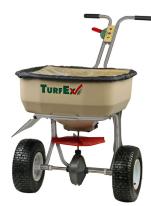

TS85 WALK-BEHIND SPREADER 120 LB CAPACITY

2020

TS85SS STAINLESS STEEL WALK-BEHIND SPREADER 120 LB CAPACITY

**TS95** DROP SPREADER 120 LB CAPACITY