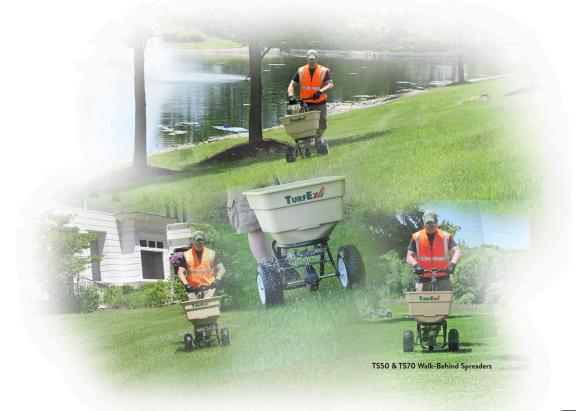

### WALK-BEHIND SPREADERS

## TS50 | TS70 | TS85 | TS85SS | TS95

TurfEx<sup>®</sup> walk-behind spreaders are easy to push and extremely durable, offering precise material application. Use these spreaders for spreading seed, fertilizer, herbicides, pesticides or dry free flowing sand. TurfEx walk-behind spreaders are nearly assembled out of the box and easy to push and store due to their lightweight construction and large pneumatic tires.

#### Features:

- 100 lb capacity (**TS50 / TS70**); 120 lb capacity (**TS85/ TS85SS / TS95**)
- Built-in deflector (**TS85 / TS85SS**)/Optional 3-sided deflector (**TS50 / TS70**)
- Weather cover (**TS85 / TS85SS / TS95**)/Optional weather cover (**TS50 / TS70**)
- 2 year warranty (**TS85 / TS85SS / TS95**); 1 year warranty on (**TS50 / TS70**)
- Debris screen (All units)
- Heavy-duty gearbox (All units)