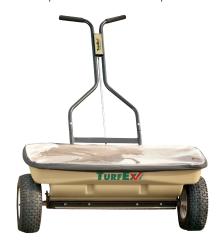

TS85 WALK-BEHIND SPREADER 120 LB CAPACITY

2020

TS85SS STAINLESS STEEL WALK-BEHIND SPREADER 120 LB CAPACITY

**TS95** DROP SPREADER 120 LB CAPACITY