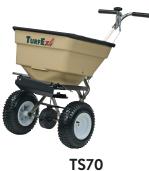

# TS50 | TS70 | TS85 | TS85SS | TS95

WALK-BEHIND SPREADER 100 LB CAPACITY

\*Pictured with optional weather cover

STAINLESS STEEL WALK-BEHIND SPREADER 100 LB CAPACITY

\*Pictured with optional weather cover and deflector

TS85 WALK-BEHIND SPREADER 120 LB CAPACITY

2020

TS85SS STAINLESS STEEL WALK-BEHIND SPREADER 120 LB CAPACITY

**TS95** DROP SPREADER 120 LB CAPACITY