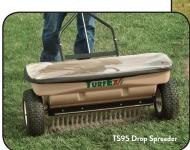

TS85 WALK-BEHIND SPREADER 120 LB CAPACITY

2020

TS85SS STAINLESS STEEL WALK-BEHIND SPREADER 120 LB CAPACITY

**TS95** DROP SPREADER 120 LB CAPACITY